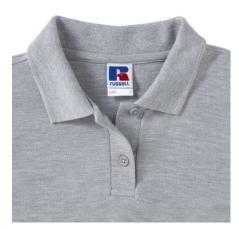

# **Specification**

RUSSELL women's CLASSIC POLYCOTTON POLO made from a single double yarn from which it produces fine and strong pike material. Classic stitching on the side, collar and shoulder reinforcements, double stitch along the shoulders, bottom and around the armpits, additional stitching around the ruffles, two buttons colored T-shirt, spare button Polo Oxford light blue XL