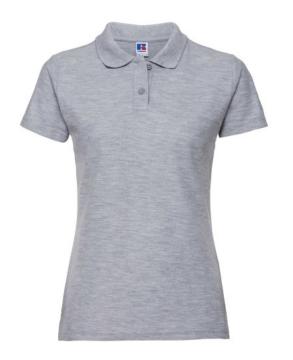

### **Basic informations**

Size: XL

Length: 48 Width: 38

Height: 22

Printing type: Vez

Size: XL

Color: Light gray

# **Specification**

RUSSELL women's CLASSIC POLYCOTTON POLO made from a single double yarn from which it produces fine and strong pike material. Classic stitching on the side, collar and shoulder reinforcements, double stitch along the shoulders, bottom and around the armpits, additional stitching around the ruffles, two buttons colored T-shirt, spare button Polo Oxford light blue XL